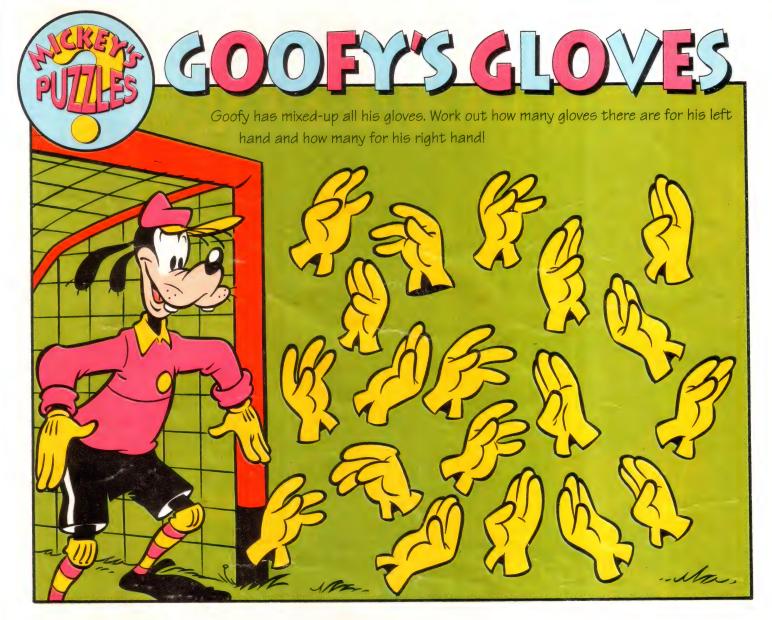

to improve his memory! Look at all the things drawn below, then turn over

Goofy is trying to improve his memory! Look at all the things drawn below, then turn over the page. Now see how many of those things you can remember! There are also two things on the page that belong to Goofy. What are they?





#### DONALD DUES

#### SLEEPLESS IN DUCKBURG





















































AFTER ANOTHER SLEEPLESS NIGHT AND DAY ...















































NEXT MORNING, THE BOYS RUSHED ROUND TO THE SNOOZOLOGIST





























BUT AS THE HOURS TICKED SLOWLY BY, DONALD'S EYES BEGAN TO DROOP AND HIS SHOULDERS BEGAN TO SAG ...















FOR 36
HOURS, ALL
THAT COULD
BE HEARD
FROM THE
DUCK
HOUSEHOLD
WERE THE
SOUNDS OF
SLUMBER ...























## UNCLE SCROOGE

PEARLS BEFORE SWINE









GRRR! ME PRETTY BIG WARLORD, REMEMBER! NOW I MAKE WAR ON YOU! YOU NO WORK VELLY HARD TODAY! VELLY POOR SHOW!







CHU WUN LUNG'S
TURNED THE ISLAND
INTO A SLAVE CAMP!
JUST LIKE LONG TIE
PIN SAID!

THAT SHOWS YOU
SHOULD PAY
ATTENTION TO WHAT
YOUR EMPLOYEES
TELL YOU!